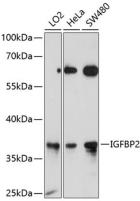

## Validations

Western blot - IGFBP2 Polyclonal Antibody

Western blot analysis of extracts of various cell lines, using IGFBP2 antibody at 1:1000 dilution.Secondary antibody: HRP Goat Anti-Rabbit IgG (H+L) at 1:10000 dilution.Lysates/proteins: 25ug per lane.Blocking buffer: 3% nonfat dry milk in TBST.Detection: ECL Enhanced Kit .Exposure time: 30s.