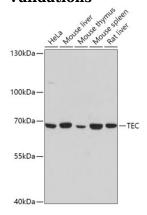

**Dilutions** 

WB 1:500 - 1:2000

**Validations** 

Western blot - TEC Polyclonal Antibody

Western blot analysis of extracts of various cell lines, using TEC antibody at 1:3000 dilution. Secondary antibody: HRP Goat Anti-Rabbit IgG (H+L) at 1:10000 dilution. Lysates/proteins: 25ug per lane. Blocking buffer: 3% nonfat dry milk in TBST. Detection: ECL

Basic Kit .Exposure time: 90s.