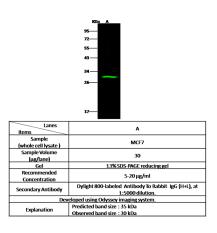

o Human ABHD11

**Preparation** 

Produced in rabbits immunized with a synthetic peptide corresponding to the C-terminus of the Human ABHD11, and purified by antigen affinity chromatography.

**Formulation** 

 $0.2 \ \mu m$  filtered solution in PBS

**Storage** 

This antibody can be stored at  $2^{\circ}\text{C-8°C}$  for one month without detectable loss of activity. Antibody products are stable for twelve months from date of receipt when stored at -20°C to -80°C.

Preservative-Free.

Sodium azide is recommended to avoid contamination (final concentration 0.05%-0.1%). It

is toxic to cells and should be disposed of properly. Avoid repeated freeze-thaw cycles.

**Clonality** 

Polyclonal

**Ig Type** 

Rabbit IgG

**Applications** 

WB

**Dilutions** 

WB: 5-20 µg/ml

**Validations** 



Human ABHD11 Western blot (WB) 14672