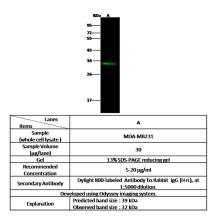

iption**

Rabbit Polyclonal to Human LRRC39

## Preparation

Produced in rabbits immunized with a synthetic peptide corresponding to the C-terminus of the Human LRRC39, and purified by antigen affinity chromatography.

#### Formulation

 $0.2\ \mu m$  filtered solution in PBS

#### Storage

This antibody can be stored at 2°C-8°C for one month without detectable loss of activity. Antibody products are stable for twelve months from date of receipt when stored at -20°C to -80°C. Preservative-Free. Sodium azide is recommended to avoid

contamination (final concentration 0.05%-0.1%). It

is toxic to cells and should be disposed of properly. Avoid repeated freeze-thaw cycles.

## Clonality

Polyclonal

## Ig Type

Rabbit IgG

## Applications

WB

# **Dilutions**

WB: 5-20 µg/ml

## Validations



Human LRRC39 Western blot (WB) 14671