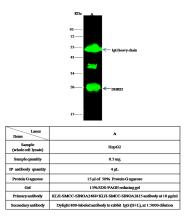

it Polyclonal to Human DHRS2

## Preparation

Produced in rabbits immunized with a synthetic peptide corresponding to the C-terminus of the Human DHRS2, and purified by antigen affinity chromatography.

#### Formulation

 $0.2\;\mu\text{m}$  filtered solution in PBS

#### Storage

This antibody can be stored at 2°C-8°C for one month without detectable loss of activity. Antibody products are stable for twelve months from date of receipt when stored at -20°C to -80°C. Preservative-Free. Sodium azide is recommended to avoid

contamination (final concentration 0.05%-0.1%). It

is toxic to cells and should be disposed of properly. Avoid repeated freeze-thaw cycles.

# Clonality

Polyclonal

## Ig Type

Rabbit IgG

# Applications

IP

## Dilutions

IP: 1-4  $\mu l/mg$  of lysate

# Validations



Human DHRS2 Immunoprecipitation(IP) 14670