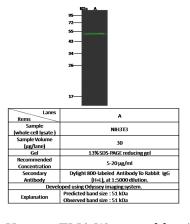

l to Human FLI1

Preparation

Produced in rabbits immunized with a synthetic peptide corresponding to the C-terminus of the Human FLI1, and purified by antigen affinity chromatography.

**Formulation** 

 $0.2 \ \mu m$  filtered solution in PBS

**Storage** 

This antibody can be stored at  $2^{\circ}\text{C-8°C}$  for one month without detectable loss of activity. Antibody products are stable for twelve months from date of receipt when stored at -20°C to -80°C.

Preservative-Free.

Sodium azide is recommended to avoid contamination (final concentration 0.05%-0.1%). It

is toxic to cells and should be disposed of properly. Avoid repeated freeze-thaw cycles.

## **Clonality**

Polyclonal

**Ig Type** 

Rabbit IgG

## **Applications**

WB

**Dilutions** 

WB: 5-20 µg/ml

## **Validations**



Human FLI1 Western blot (WB) 14665