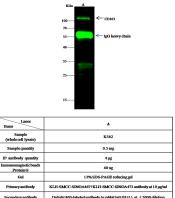

## Applications

WB, IP

### Dilutions

WB: 5-20 µg/ml

IP: 1-4  $\mu g/mg$  of lysate

## Validations

CD163 Antibody, Rabbit PAb, Antigen Affinity

Purified, Western blot

CD163 Antibody, Rabbit PAb, Antigen Affinity Purified, Immunoprecipitation