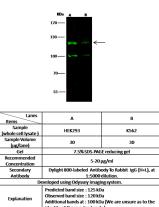

## Applications

WB, IP

### Dilutions

WB: 5-20 µg/ml

IP: 1-4  $\mu g/mg$  of lysate

## Validations

CD163 Antibody, Rabbit PAb, Antigen Affinity

Purified, Western blot

CD163 Antibody, Rabbit PAb, Antigen Affinity Purified, Immunoprecipitation