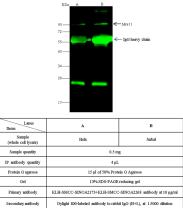

# Human MRE11A Western blot (WB) 14652

Human MRE11A Immunoprecipitation(IP) 14653