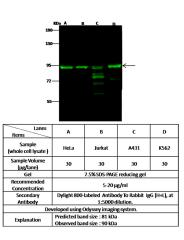

# Human MRE11A Western blot (WB) 14652

Human MRE11A Immunoprecipitation(IP) 14653