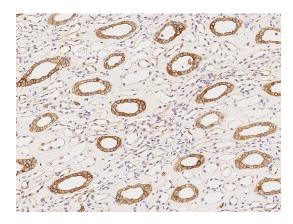

Human LRP6 Immunohistochemistry(IHC) 14646

Human LRP6 Immunohistochemistry(IHC) 14647