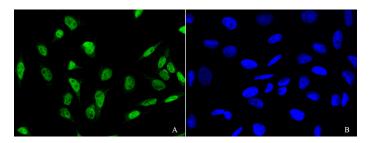

# Validations

PDCD4 Antibody, Rabbit PAb, Antigen Affinity Purified, Immunofluorescence