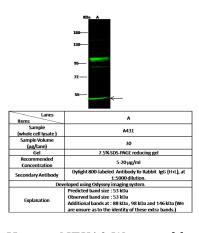

NEK10

Preparation

Produced in rabbits immunized with a synthetic peptide corresponding to the N-terminus of the Human NEK10, and purified by antigen affinity chromatography.

**Formulation** 

 $0.2 \ \mu m$  filtered solution in PBS

**Storage** 

This antibody can be stored at  $2^{\circ}\text{C-8}^{\circ}\text{C}$  for one month without detectable loss of activity. Antibody products are stable for twelve months from date of receipt when stored at -20°C to -80°C.

Preservative-Free.

Sodium azide is recommended to avoid contamination (final concentration 0.05%-0.1%). It

is toxic to cells and should be disposed of properly. Avoid repeated freeze-thaw cycles.

**Clonality** 

Polyclonal

**Ig Type** 

Rabbit IgG

**Applications** 

WB

**Dilutions** 

WB: 5-20 µg/ml

**Validations** 



Human NEK10 Western blot (WB) 14630