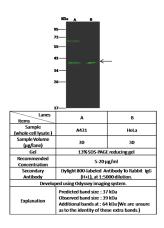

n rabbits immunized with a synthetic peptide corresponding to the center region of the Human GPS2, and purified by antigen affinity chromatography.

**Formulation** 

 $0.2 \mu m$  filtered solution in PBS

Storage

This antibody can be stored at  $2^{\circ}\text{C-8}^{\circ}\text{C}$  for one month without detectable loss of activity. Antibody products are stable for twelve months from date of receipt when stored at  $-20^{\circ}\text{C}$  to  $-80^{\circ}\text{C}$ .

Preservative-Free.

Sodium azide is recommended to avoid contamination (final concentration 0.05%-0.1%). It

is toxic to cells and should be disposed of properly. Avoid repeated freeze-thaw cycles.

**Clonality** 

Polyclonal

**Ig Type** 

Rabbit IgG

**Applications** 

WB

**Dilutions** 

WB: 5-20 µg/ml

**Validations** 



Human GPS2 Western blot (WB) 14629