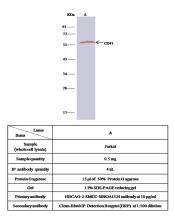

yclonal to Human SPN

## Preparation

Produced in rabbits immunized with a synthetic peptide corresponding to the N-terminus of the Human SPN / CD43, and purified by antigen affinity chromatography.

#### Formulation

 $0.2\;\mu\text{m}$  filtered solution in PBS

#### Storage

This antibody can be stored at 2°C-8°C for one month without detectable loss of activity. Antibody products are stable for twelve months from date of receipt when stored at -20°C to -80°C. Preservative-Free. Sodium azide is recommended to avoid

contamination (final concentration 0.05%-0.1%). It

is toxic to cells and should be disposed of properly. Avoid repeated freeze-thaw cycles.

# Clonality

Polyclonal

#### Ig Type

Rabbit IgG

# Applications

IP

## Dilutions

IP: 4-8  $\mu l/mg$  of lysate

## Validations



Human SPN/CD43 Immunoprecipitation(IP) 14617