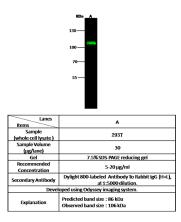

description

Rabbit Polyclonal to Human DGCR8

## Preparation

Produced in rabbits immunized with a synthetic peptide corresponding to the C-terminus of the Human DGCR8, and purified by antigen affinity chromatography.

## Formulation

 $0.2\;\mu\text{m}$  filtered solution in PBS

#### Storage

This antibody can be stored at 2°C-8°C for one month without detectable loss of activity. Antibody products are stable for twelve months from date of receipt when stored at -20°C to -80°C. Preservative-Free. Sodium azide is recommended to avoid

contamination (final concentration 0.05%-0.1%). It

is toxic to cells and should be disposed of properly. Avoid repeated freeze-thaw cycles.

# Clonality

Polyclonal

## Ig Type

Rabbit IgG

# Applications

WB

**Dilutions** WB: 5-20 µg/ml

# Validations



Human DGCR8 Western blot (WB) 14613