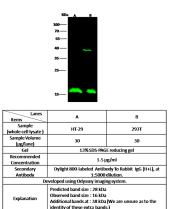

# Validations

RCAN1 Antibody, Rabbit PAb, Antigen Affinity Purified, Western blot