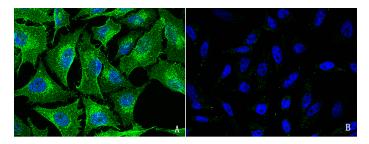

ion

Rabbit Polyclonal to Human FXR1

### Preparation

Produced in rabbits immunized with a synthetic peptide corresponding to the center region of the Human FXR1, and purified by antigen affinity chromatography.

### Formulation

 $0.2 \ \mu m$  filtered solution in PBS

#### Storage

This antibody can be stored at 2°C-8°C for one month without detectable loss of activity. Antibody products are stable for twelve months from date of receipt when stored at -20°C to -80°C. Preservative-Free. Sodium azide is recommended to avoid contamination (final concentration 0.05%-0.1%). It is toxic to cells and should be disposed of properly. Avoid repeated freeze-thaw cycles.

## Clonality

Polyclonal

Ig Type

Rabbit IgG

## Applications

ICC/IF, IF

**Dilutions** ICC/IF: 0.5-3 µg/mL

## Validations



Human FXR1 Immunofluorescence(IF) 14587