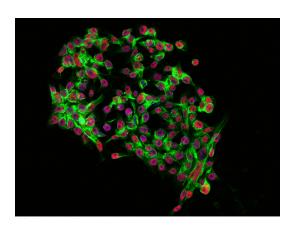

Polyclonal to Human NACC1

Preparation

Produced in rabbits immunized with a synthetic peptide corresponding to the N-terminus of the Human NACC1, and purified by antigen affinity chromatography.

**Formulation** 

 $0.2 \ \mu m$  filtered solution in PBS

**Storage** 

This antibody can be stored at 2°C-8°C for one month without detectable loss of activity. Antibody products are stable for twelve months from date of receipt when stored at -20°C to -80°C.

Preservative-Free.

Sodium azide is recommended to avoid contamination (final concentration 0.05%-0.1%). It

is toxic to cells and should be disposed of properly. Avoid repeated freeze-thaw cycles.

**Clonality** 

Polyclonal

**Ig Type** 

Rabbit IgG

**Applications** 

ICC/IF, IF

**Dilutions** 

ICC/IF: 0.5-3 µg/mL

**Validations** 



Human NACC1 Immunofluorescence(IF) 14568