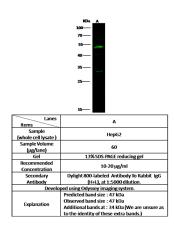

s immunized with a synthetic peptide corresponding to the center region of the Human SNX6, and purified by antigen affinity chromatography.

**Formulation** 

 $0.2 \ \mu m$  filtered solution in PBS

**Storage** 

This antibody can be stored at  $2^{\circ}\text{C-8}^{\circ}\text{C}$  for one month without detectable loss of activity. Antibody products are stable for twelve months from date of receipt when stored at  $-20^{\circ}\text{C}$  to  $-80^{\circ}\text{C}$ .

Preservative-Free.

Sodium azide is recommended to avoid contamination (final concentration 0.05%-0.1%). It

is toxic to cells and should be disposed of properly. Avoid repeated freeze-thaw cycles.

**Clonality** 

Polyclonal

**Ig Type** 

Rabbit IgG

**Applications** 

WB

**Dilutions** 

WB: 10-20 µg/ml

**Validations** 



Human SNX6 Western blot (WB) 14561