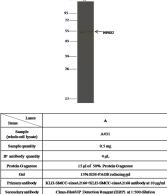

## Applications

IP

# **Dilutions**

WB: 5-20 µg/ml

IP: 4-8  $\mu l/mg$  of lysate

## Validations

NPHS2 Antibody, Rabbit PAb, Antigen Affinity

Purified, Western blot

NPHS2 Antibody, Rabbit PAb, Antigen Affinity Purified, Immunoprecipitation