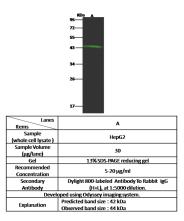

# **Dilutions**

WB: 5-20 µg/ml

IP: 4-8  $\mu l/mg$  of lysate

## Validations

NPHS2 Antibody, Rabbit PAb, Antigen Affinity

Purified, Western blot

NPHS2 Antibody, Rabbit PAb, Antigen Affinity Purified, Immunoprecipitation