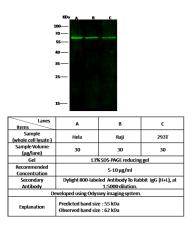

y description**

Rabbit Polyclonal to Human TRAF2

#### Preparation

Produced in rabbits immunized with a synthetic peptide corresponding to the C-terminus of the Human TRAF2, and purified by antigen affinity chromatography.

### Formulation

 $0.2 \ \mu m$  filtered solution in PBS

### Storage

This antibody can be stored at 2°C-8°C for one month without detectable loss of activity. Antibody products are stable for twelve months from date of receipt when stored at -20°C to -80°C. Preservative-Free.

Sodium azide is recommended to avoid

contamination (final concentration 0.05%-0.1%). It is toxic to cells and should be disposed of

properly. Avoid repeated freeze-thaw cycles.

## Clonality

Polyclonal

Ig Type

Rabbit IgG

# Applications

WB

**Dilutions** WB: 5-10 µg/ml

## Validations



TRAF2 Antibody, Rabbit PAb, Antigen Affinity Purified, Western blot