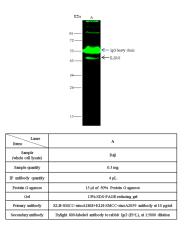

#### Specificity

Human CD132 / IL2RG

# Applications

WB, IP

# Dilutions

WB: 5-20 µg/ml

IP: 1-4  $\mu l/mg$  of lysate