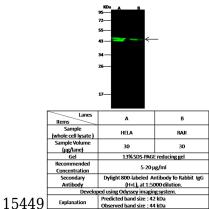

# Preparation

Produced in rabbits immunized with a synthetic peptide corresponding to the center region of the Human CD132 / IL2RG, and purified by antigen affinity chromatography.

#### Formulation

 $0.2 \ \mu m$  filtered solution in PBS

#### Storage

This antibody can be stored at 2°C-8°C for one month without detectable loss of activity. Antibody products are stable for twelve months from date of receipt when stored at -20°C to -80°C. Preservative-Free.

Sodium azide is recommended to avoid contamination (final concentration 0.05%-0.1%). It is toxic to cells and should be disposed of properly. Avoid repeated freeze-thaw cycles.

# Clonality

Polyclonal

#### Ig Type

Rabbit IgG

# Applications

WB, IP

# Dilutions

WB: 5-20 µg/ml

IP: 1-4  $\mu l/mg$  of lysate

## Validations







Human CD132 / IL2RG Western blot (WB) 15448