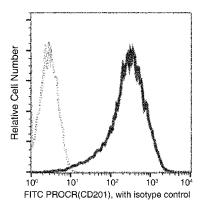

unogen

Mouse Epcr/PROCR (His Tag) recombinant protein

## Specificity

Mouse Epcr/PROCR

## **Antibody description**

Rabbit Monoclonal to Mouse PROCR

## Preparation

This antibody was obtained from a rabbit immunized with purified, recombinant Mouse Epcr/PROCR and conjugated with FITC under optimum conditions, the unreacted FITC was removed.

# Formulation

Aqueous solution containing 0.5% BSA and 0.09% sodium azide

#### Storage

This antibody is stable for 12 months from date of receipt when stored at 2°C-8°C. Protected from

prolonged exposure to light. Do not freeze ! Sodium azide is toxic to cells and should be disposed of properly. Flush with large volumes of water during disposal.

## Clonality

Monoclonal

Ig Type

Rabbit IgG

Applications FCM

## Dilutions

FCM

# Validations



Mouse Epcr/PROCR Flow Cytometry (FC) 15366