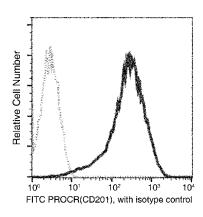

g) recombinant protein

**Specificity** 

Mouse Epcr/PROCR

**Antibody description** 

Rabbit Monoclonal to Mouse PROCR

**Preparation** 

This antibody was obtained from a rabbit immunized with purified, recombinant Mouse Epcr/PROCR and conjugated with FITC under optimum conditions, the unreacted FITC was removed.

**Formulation** 

Aqueous solution containing 0.5% BSA and 0.09% sodium azide

**Storage** 

This antibody is stable for 12 months from date of receipt when stored at 2°C-8°C. Protected from

prolonged exposure to light. Do not freeze! Sodium azide is toxic to cells and should be disposed of properly. Flush with large volumes of water during disposal.

**Clonality** 

Monoclonal

**Ig Type** 

Rabbit IgG

**Applications** 

**FCM** 

**Dilutions** 

**FCM** 

**Validations** 



Mouse Epcr/PROCR Flow Cytometry (FC) 15367