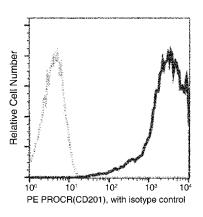

R (His Tag) recombinant protein

**Specificity** 

Mouse Epcr/PROCR

**Antibody description** 

Rabbit Monoclonal to Mouse PROCR

**Preparation** 

This antibody was obtained from a rabbit immunized with purified, recombinant Mouse Epcr/PROCR and conjugated with PE under optimum conditions, the unreacted PE was removed.

**Formulation** 

Aqueous solution containing 0.5% BSA and 0.09% sodium azide

**Storage** 

This antibody is stable for 12 months from date of receipt when stored at 2°C-8°C. Protected from

prolonged exposure to light. Do not freeze! Sodium azide is toxic to cells and should be disposed of properly. Flush with large volumes of water during disposal.

**Clonality** 

Monoclonal

**Ig Type** 

Rabbit IgG

**Applications** 

FCM

**Dilutions** 

**FCM** 

**Validations** 



Mouse Epcr/PROCR Flow Cytometry (FC) 15368