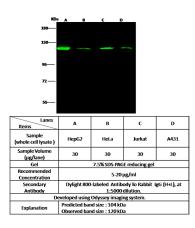

bit Polyclonal to Human Ap2a2

Preparation

Produced in rabbits immunized with a synthetic peptide corresponding to the C-terminus of the Human Ap2a2, and purified by antigen affinity chromatography.

**Formulation** 

0.2 µm filtered solution in PBS

**Storage** 

This antibody can be stored at  $2^{\circ}\text{C-8°C}$  for one month without detectable loss of activity. Antibody products are stable for twelve months from date of receipt when stored at -20°C to -80°C.

Preservative-Free.

Sodium azide is recommended to avoid contamination (final concentration 0.05%-0.1%). It

is toxic to cells and should be disposed of properly. Avoid repeated freeze-thaw cycles.

**Clonality** 

Polyclonal

**Ig Type** 

Rabbit IgG

**Applications** 

WB

**Dilutions** 

WB: 5-20 µg/ml

**Validations** 



Human Ap2a2 Western blot (WB) 14918