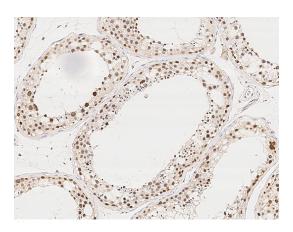

tion**

Rabbit Polyclonal to Human PIWIL4

#### Preparation

Produced in rabbits immunized with a synthetic peptide corresponding to the N-terminus of the Human PIWIL4, and purified by antigen affinity chromatography.

### Formulation

 $0.2 \ \mu m$  filtered solution in PBS

### Storage

This antibody can be stored at 2°C-8°C for one month without detectable loss of activity. Antibody products are stable for twelve months from date of receipt when stored at -20°C to -80°C. Preservative-Free. Sodium azide is recommended to avoid

contamination (final concentration 0.05%-0.1%). It is toxic to cells and should be disposed of

properly. Avoid repeated freeze-thaw cycles.

### Clonality

Polyclonal

Ig Type

Rabbit IgG

# Applications

IHC-P

**Dilutions** IHC-P: 0.1-2 µg/mL

## Validations



Human PIWIL4 Immunohistochemistry(IHC) 14879