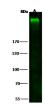

**Validations** 

| Lanes                                   | А                                                             |
|-----------------------------------------|---------------------------------------------------------------|
| Sample                                  | Rat kidney tissue lysate                                      |
| Sample Volume<br>(µg/lane)              | 30                                                            |
| Gel                                     | 7.5% SDS-PAGE reducing gel                                    |
| Recommended<br>Concentration            | 5-20 μg/ml                                                    |
| Secondary                               | Dylight 800-labeled Antibody To Rabbit IgG (H+L), at          |
| Antibody                                | 1:5000 dilution.                                              |
| Developed using Odyssey imaging system. |                                                               |
| Explanation                             | Predicted band size : 399 kDa<br>Observed band size : 399 kDa |

cubilin / CUBN Antibody, Rabbit PAb, Antigen Affinity Purified, Western blot

cubilin / CUBN Antibody, Rabbit PAb, Antigen Affinity Purified, Immunohistochemistry