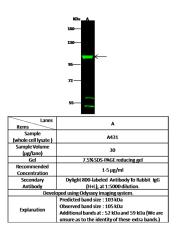

#### **Dilutions** WB: 1-5 µg/ml

IP: 4-8 uL/mg of lysate

## Human DHTKD1 Western blot (WB) 15441

Human DHTKD1 Immunoprecipitation(IP) 15442