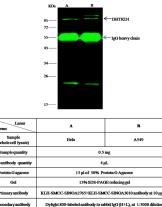

#### **Dilutions** WB: 1-5 µg/ml

IP: 4-8 uL/mg of lysate

## Human DHTKD1 Western blot (WB) 15441

Human DHTKD1 Immunoprecipitation(IP) 15442