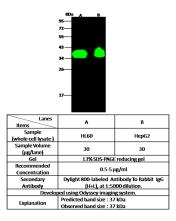

# Applications

WB

### **Dilutions** WB: 0.5-5 µg/ml

## Validations

Human OR6K2 Western blot (WB) 15197