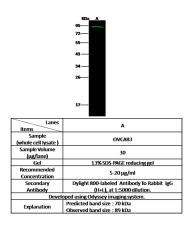

Human KLHL32

Preparation

Produced in rabbits immunized with a synthetic peptide corresponding to the C-terminus of the Human KLHL32, and purified by antigen affinity chromatography.

**Formulation** 

 $0.2 \mu m$  filtered solution in PBS

Storage

This antibody can be stored at  $2^{\circ}\text{C-8}^{\circ}\text{C}$  for one month without detectable loss of activity. Antibody products are stable for twelve months from date of receipt when stored at -20°C to -80°C.

Preservative-Free.

Sodium azide is recommended to avoid contamination (final concentration 0.05%-0.1%). It

is toxic to cells and should be disposed of properly. Avoid repeated freeze-thaw cycles.

**Clonality** 

Polyclonal

**Ig Type** 

Rabbit IgG

**Applications** 

WB

**Dilutions** 

WB: 5-20 µg/ml

**Validations** 



Human KLHL32 Western blot (WB) 15236