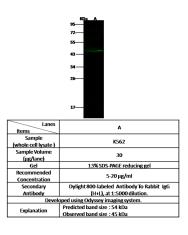

uced in rabbits immunized with a synthetic peptide corresponding to the center region of the Human KRT12, and purified by antigen affinity chromatography.

**Formulation** 

 $0.2 \ \mu m$  filtered solution in PBS

**Storage** 

This antibody can be stored at  $2^{\circ}\text{C-8°C}$  for one month without detectable loss of activity. Antibody products are stable for twelve months from date of receipt when stored at  $-20^{\circ}\text{C}$  to  $-80^{\circ}\text{C}$ .

Preservative-Free.

Sodium azide is recommended to avoid contamination (final concentration 0.05%-0.1%). It is toxic to cells and should be disposed of

properly. Avoid repeated freeze-thaw cycles.

**Clonality** 

Polyclonal

**Ig Type** 

Rabbit IgG

**Applications** 

WB

**Dilutions** 

WB: 5-20 μg/ml

**Validations** 



Human KRT12 / Keratin 12 Western blot (WB) 15195