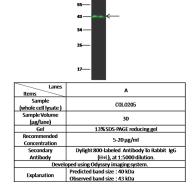

## **Validations**

Human CNR2 Immunohistochemistry(IHC) 15246

Human CNR2 Western blot (WB) 15245