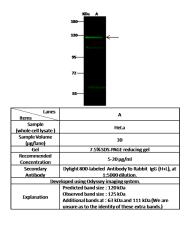

an PHF2

Preparation

Produced in rabbits immunized with a synthetic peptide corresponding to the N-terminus of the Human PHF2, and purified by antigen affinity chromatography.

**Formulation** 

 $0.2 \ \mu m$  filtered solution in PBS

**Storage** 

This antibody can be stored at  $2^{\circ}\text{C-}8^{\circ}\text{C}$  for one month without detectable loss of activity. Antibody products are stable for twelve months from date of receipt when stored at -20°C to -80°C.

Preservative-Free.

Sodium azide is recommended to avoid contamination (final concentration 0.05%-0.1%). It

is toxic to cells and should be disposed of properly. Avoid repeated freeze-thaw cycles.

**Clonality** 

Polyclonal

**Ig Type** 

Rabbit IgG

**Applications** 

WB

**Dilutions** 

WB: 5-20 µg/ml

**Validations** 



Human PHF2 / GRC5 Western blot (WB) 15206