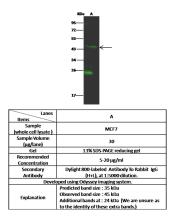

ption

Rabbit Polyclonal to Human SIAH2

## Preparation

Produced in rabbits immunized with a synthetic peptide corresponding to the C-terminus of the Human SIAH2, and purified by antigen affinity chromatography.

### Formulation

 $0.2\;\mu\text{m}$  filtered solution in PBS

#### Storage

This antibody can be stored at 2°C-8°C for one month without detectable loss of activity. Antibody products are stable for twelve months from date of receipt when stored at -20°C to -80°C. Preservative-Free. Sodium azide is recommended to avoid

contamination (final concentration 0.05%-0.1%). It

is toxic to cells and should be disposed of properly. Avoid repeated freeze-thaw cycles.

# Clonality

Polyclonal

### Ig Type

Rabbit IgG

# Applications

WB

#### **Dilutions** WB: 5-20 µg/ml

# Validations



Human SIAH2 Western blot (WB) 15219