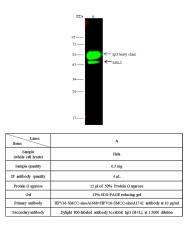

scription

Rabbit Polyclonal to Human MSL2

#### Preparation

Produced in rabbits immunized with a synthetic peptide corresponding to the C-terminus of the Human MSL2, and purified by antigen affinity chromatography.

### Formulation

 $0.2 \ \mu m$  filtered solution in PBS

### Storage

This antibody can be stored at 2°C-8°C for one month without detectable loss of activity. Antibody products are stable for twelve months from date of receipt when stored at -20°C to -80°C. Preservative-Free.

Sodium azide is recommended to avoid

contamination (final concentration 0.05%-0.1%). It is toxic to cells and should be disposed of

properly. Avoid repeated freeze-thaw cycles.

## Clonality

Polyclonal

Ig Type

Rabbit IgG

# Applications

IP

**Dilutions** IP: 1-4 µl/mg of lysate

# Validations



Human MSL2 / MSL2L1 Immunoprecipitation(IP) 15198