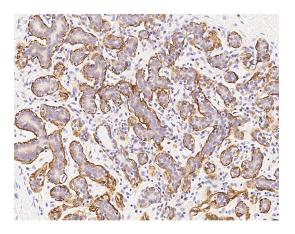

CNN1 Antibody, Rabbit PAb, Antigen Affinity Purified, Immunohistochemistry

CNN1 Antibody, Rabbit PAb, Antigen Affinity Purified, Immunohistochemistry