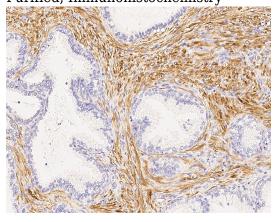

CNN1 Antibody, Rabbit PAb, Antigen Affinity Purified, Immunohistochemistry

CNN1 Antibody, Rabbit PAb, Antigen Affinity Purified, Immunohistochemistry