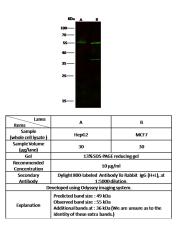

## Validations

FOXA1 Antibody, Rabbit PAb, Antigen Affinity Purified, Western blot