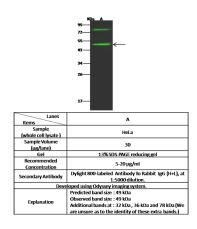

Polyclonal to Human KRT34

**Preparation** 

Produced in rabbits immunized with a synthetic peptide corresponding to the center region of the Human KRT34, and purified by antigen affinity chromatography.

**Formulation** 

0.2 µm filtered solution in PBS

Storage

This antibody can be stored at  $2^{\circ}\text{C-8°C}$  for one month without detectable loss of activity. Antibody products are stable for twelve months from date of receipt when stored at -20°C to -80°C.

Preservative-Free.

Sodium azide is recommended to avoid contamination (final concentration 0.05%-0.1%). It

is toxic to cells and should be disposed of properly. Avoid repeated freeze-thaw cycles.

**Clonality** 

Polyclonal

**Ig Type** 

Rabbit IgG

**Applications** 

WB

**Dilutions** 

WB: 5-20 µg/ml

**Validations** 



Human KRT34 Western blot (WB) 14929