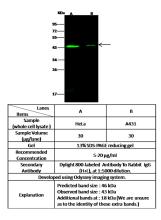

# Applications

WB

**Dilutions** WB: 5-20 µg/ml

## Validations

Human SMAD7/MADH7 Western blot (WB) 15706