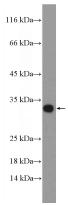

## **ZNRF2-Specific antibody**

Catalog Number: 117255

**Product name** 

ZNRF2-Specific antibody

**Specificity** 

Human, Mouse, Rat; other species not tested.

**Antibody description** 

ZNRF2-Specific Rabbit Polyclonal antibody. Positive WB detected in mouse kidney tissue, mouse brain tissue, mouse testis tissue. Observed molecular weight by Western-blot: 30-35 kDa

## **Validations**

mouse kidney tissue were subjected to SDS PAGE followed by western blot with Catalog No:117255(ZNRF2-Specific Antibody) at dilution of 1:300