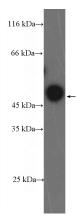

# **Antibody description**

ZNF385A Rabbit Polyclonal antibody. Positive IF detected in HeLa cells. Positive WB detected in HeLa cells. Observed molecular weight by Western-blot: 45-50 kDa

## **Dilutions**

Recommended Dilution:

WB: 1:500-1:5000

IF: 1:50-1:500 **Validations** 

HeLa cells were subjected to SDS PAGE followed by western blot with Catalog No:117168(ZNF385A Antibody) at dilution of 1:1000