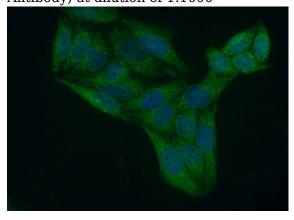

Immunofluorescent analysis of (10% Formaldehyde) fixed HeLa cells using Catalog No:117168(ZNF385A Antibody) at dilution of 1:50 and Alexa Fluor 488-congugated AffiniPure Goat Anti-Rabbit IgG(H+L)