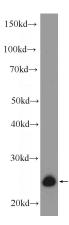

**Antibody description** 

ZMAT2 Rabbit Polyclonal antibody. Positive WB detected in SH-SY5Y cells, C6 cells, HeLa cells, Jurkat cells, MCF-7 cells. Observed molecular weight by Western-blot: 24 kDa

**Preparation** 

**Dilutions** 

Recommended Dilution: WB: 1:200-1:2000

**Validations** 

SH-SY5Y cells were subjected to SDS PAGE followed by western blot with Catalog No:117066(ZMAT2 Antibody) at dilution of 1:600