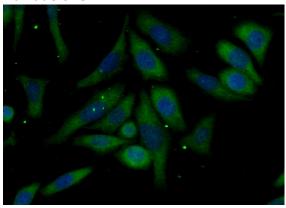

## **Antibody description**

ZIP kinase Rabbit Polyclonal antibody. Positive IF detected in HeLa cells.

#### **Validations**

Immunofluorescent analysis of (-20oc Ethanol) fixed HeLa cells using Catalog No:117059(DAPK3 Antibody) at dilution of 1:50 and Alexa Fluor 488-congugated AffiniPure Goat Anti-Rabbit IgG(H+L)