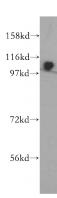

#### **Validations**

HeLa cells were subjected to SDS PAGE followed by western blot with Catalog No:117052(ZHX1 antibody) at dilution of 1:500

Immunohistochemical of paraffin-embedded human cervical cancer using Catalog No:117052(ZHX1 antibody) at dilution of 1:100 (under 10x lens)