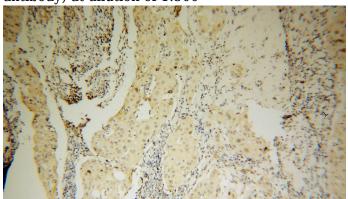

#### **Validations**

HeLa cells were subjected to SDS PAGE followed by western blot with Catalog No:117052(ZHX1 antibody) at dilution of 1:500

Immunohistochemical of paraffin-embedded human cervical cancer using Catalog No:117052(ZHX1 antibody) at dilution of 1:100 (under 10x lens)

Immunohistochemical of paraffin-embedded