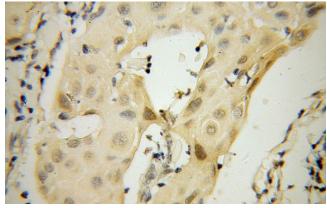

Immunohistochemical of paraffin-embedded

# **ZHX1** antibody

Catalog Number: 117052

human cervical cancer using Catalog No:117052(ZHX1 antibody) at dilution of 1:100 (under 40x lens)

IP Result of anti-ZHX1 (IP:Catalog No:117052, 4ug; Detection:Catalog No:117052 1:500) with HEK-293 cells lysate 3200ug.