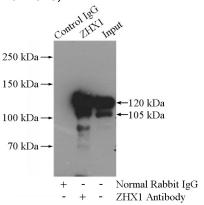

# **ZHX1** antibody

Catalog Number: 117052

human cervical cancer using Catalog No:117052(ZHX1 antibody) at dilution of 1:100 (under 40x lens)

IP Result of anti-ZHX1 (IP:Catalog No:117052, 4ug; Detection:Catalog No:117052 1:500) with HEK-293 cells lysate 3200ug.