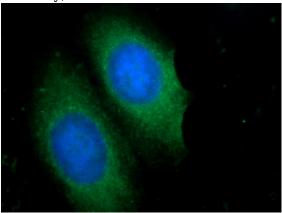

# **Antibody description**

ZFYVE28 Rabbit Polyclonal antibody. Positive IF detected in HepG2 cells. Positive WB detected in MCF-7 cells. Observed molecular weight by Western-blot: 100 kDa

# **Validations**

MCF-7 cells were subjected to SDS PAGE followed by western blot with Catalog No:117048(ZFYVE28 Antibody) at dilution of 1:300

Immunofluorescent analysis of HepG2 cells using Catalog No:117048(ZFYVE28 Antibody) at dilution of 1:25 and Alexa Fluor 488-congugated AffiniPure Goat Anti-Rabbit IgG(H+L)