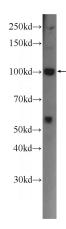

# **Antibody description**

ZFYVE28 Rabbit Polyclonal antibody. Positive IF detected in HepG2 cells. Positive WB detected in MCF-7 cells. Observed molecular weight by Western-blot: 100 kDa

# **Validations**

MCF-7 cells were subjected to SDS PAGE followed by western blot with Catalog No:117048(ZFYVE28 Antibody) at dilution of 1:300

Immunofluorescent analysis of HepG2 cells using Catalog No:117048(ZFYVE28 Antibody) at dilution of 1:25 and Alexa Fluor 488-congugated AffiniPure Goat Anti-Rabbit IgG(H+L)