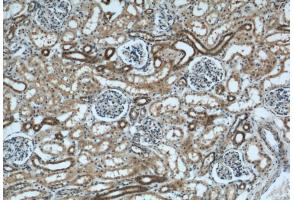

# **ZFYVE16** antibody

Catalog Number: 117045

IP Result of anti-ZFYVE16 (IP:Catalog No:117045, 5ug; Detection:Catalog No:117045 1:500) with HeLa cells lysate 2000ug.

Immunohistochemical of paraffin-embedded human kidney using Catalog No:117045(ZFYVE16 antibody) at dilution of 1:200 (under 40x lens)

Immunohistochemical of paraffin-embedded human kidney using Catalog No:117045(ZFYVE16 antibody) at dilution of 1:200 (under 10x lens)