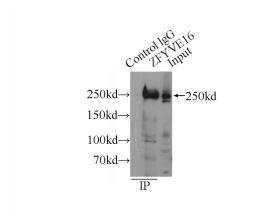

# **ZFYVE16** antibody

Catalog Number: 117045

IP Result of anti-ZFYVE16 (IP:Catalog No:117045, 5ug; Detection:Catalog No:117045 1:500) with HeLa cells lysate 2000ug.

Immunohistochemical of paraffin-embedded human kidney using Catalog No:117045(ZFYVE16 antibody) at dilution of 1:200 (under 40x lens)