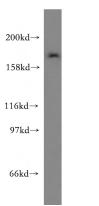

#### Antibody description

ZFYVE16 Rabbit Polyclonal antibody. Positive IF detected in HeLa cells. Positive IHC detected in human kidney tissue, human heart tissue, human placenta tissue. Positive WB detected in MDA-MB-453s cells, HEK-293 cells, HeLa cells, human placenta tissue, mouse kidney tissue. Positive IP detected in HeLa cells. Observed molecular weight by Western-blot: 169 kDa,250 kDa

#### Validations

MDA-MB-453s cells were subjected to SDS PAGE followed by western blot with Catalog No:117045(ZFYVE16 antibody) at dilution of

Immunofluorescent analysis of HeLa cells using Catalog No:117045(ZFYVE16 Antibody) at dilution of 1:50 and Alexa Fluor 488-congugated AffiniPure