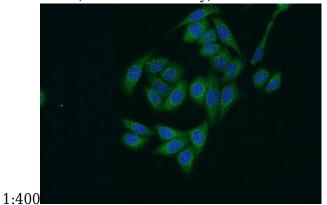

#### Validations

MDA-MB-453s cells were subjected to SDS PAGE followed by western blot with Catalog No:117045(ZFYVE16 antibody) at dilution of

Immunofluorescent analysis of HeLa cells using Catalog No:117045(ZFYVE16 Antibody) at dilution of 1:50 and Alexa Fluor 488-congugated AffiniPure