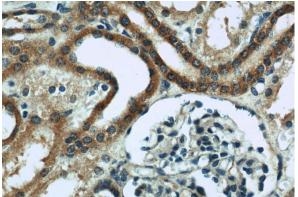

# **ZFYVE16** antibody

Catalog Number: 117045

IP Result of anti-ZFYVE16 (IP:Catalog No:117045, 5ug; Detection:Catalog No:117045 1:500) with HeLa cells lysate 2000ug.

Immunohistochemical of paraffin-embedded human kidney using Catalog No:117045(ZFYVE16 antibody) at dilution of 1:200 (under 40x lens)

Immunohistochemical of paraffin-embedded human kidney using Catalog No:117045(ZFYVE16 antibody) at dilution of 1:200 (under 10x lens)