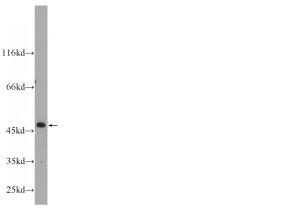

## **Antibody description**

ZNF557 Rabbit Polyclonal antibody. Positive IF detected in HepG2 cells. Positive WB detected in HepG2 cells, A549 cells, COLO 320 cells, HeLa cells. Observed molecular weight by Western-blot: 47 kDa

## HepG2 cells were subjected to SDS PAGE followed by western blot with Catalog No:117004(ZNF557 Antibody) at dilution of 1:500

Immunofluorescent analysis of HepG2 cells using Catalog No:117004(ZNF557 Antibody) at dilution of 1:25 and Alexa Fluor 488-congugated AffiniPure Goat Anti-Rabbit IgG(H+L)