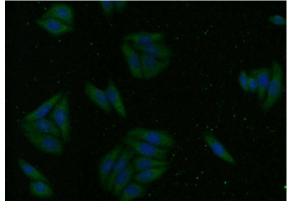

## **Antibody description**

ZNF557 Rabbit Polyclonal antibody. Positive IF detected in HepG2 cells. Positive WB detected in HepG2 cells, A549 cells, COLO 320 cells, HeLa cells. Observed molecular weight by Western-blot: 47 kDa

## HepG2 cells were subjected to SDS PAGE followed by western blot with Catalog No:117004(ZNF557 Antibody) at dilution of 1:500

Immunofluorescent analysis of HepG2 cells using Catalog No:117004(ZNF557 Antibody) at dilution of 1:25 and Alexa Fluor 488-congugated AffiniPure Goat Anti-Rabbit IgG(H+L)