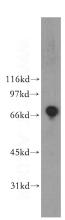

## **Antibody description**

ZBP1 Rabbit Polyclonal antibody. Positive IHC detected in human liver cancer. Positive WB detected in Jurkat cells, HL-60 cells. Observed molecular weight by Western-blot: 68kd

#### **Validations**

Jurkat cells were subjected to SDS PAGE followed by western blot with Catalog No:116906(ZBP1 antibody) at dilution of 1:400

Immunohistochemical of paraffin-embedded human liver cancer using Catalog No:116906(ZBP1 antibody) at dilution of 1:50 (under 10x lens)