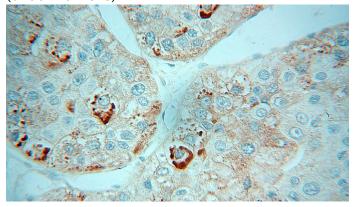

Immunohistochemical of paraffin-embedded human liver cancer using Catalog No:116906(ZBP1 antibody) at dilution of 1:50 (under 40x lens)