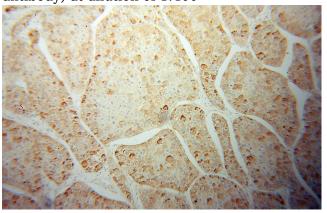

#### **Validations**

Jurkat cells were subjected to SDS PAGE followed by western blot with Catalog No:116906(ZBP1 antibody) at dilution of 1:400

Immunohistochemical of paraffin-embedded human liver cancer using Catalog No:116906(ZBP1 antibody) at dilution of 1:50 (under 10x lens)