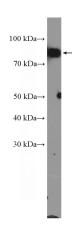

**Antibody description** 

XRCC1 Rabbit Polyclonal antibody. Positive WB detected in K-562 cells, HEK-293 cells, HeLa cells, Jurkat cells. Observed molecular weight by Western-blot: 80-90 kDa

**Preparation** 

Recommended Dilution: WB: 1:200-1:2000

**Validations** 

K-562 cells were subjected to SDS PAGE followed by western blot with Catalog No:116872(XRCC1 Antibody) at dilution of 1:600