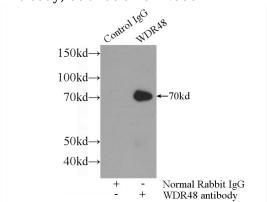

# **Antibody description**

WDR48 Rabbit Polyclonal antibody. Positive IP detected in HEK-293 cells. Positive WB detected in Jurkat cells, HEK-293 cells. Observed molecular weight by Western-blot: 70-80 kDa

#### **Validations**

Jurkat cells were subjected to SDS PAGE followed by western blot with Catalog No:116870(WDR48 Antibody) at dilution of 1:600

IP Result of anti-WDR48 (IP:Catalog No:116870, 3ug; Detection:Catalog No:116870 1:500) with HEK-293 cells lysate 3000ug.