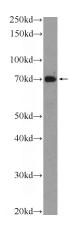

# **Antibody description**

WDR48 Rabbit Polyclonal antibody. Positive IP detected in HEK-293 cells. Positive WB detected in Jurkat cells, HEK-293 cells. Observed molecular weight by Western-blot: 70-80 kDa

#### **Validations**

Jurkat cells were subjected to SDS PAGE followed by western blot with Catalog No:116870(WDR48 Antibody) at dilution of 1:600

IP Result of anti-WDR48 (IP:Catalog No:116870, 3ug; Detection:Catalog No:116870 1:500) with HEK-293 cells lysate 3000ug.